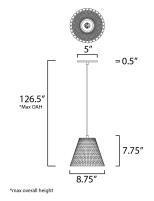

# **MEASUREMENTS**

DIMENSION : 8.75" L x 8.75" W x 7.75" H

MAX OAH : 126.5" OAH

CANOPY : 5" W x 0.5" H x 5" L

HANGING WEIGHT : 4.9 lb