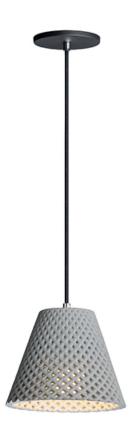

## PRODUCT DESCRIPTION

Beautiful pendants cast in White Gypsum or Grey Concrete with a perforated woven pattern that allows light to penetrate through the sides as well as down. The material itself is paintable so you can customize for a perfect fit.

# MATERIAL

Concrete