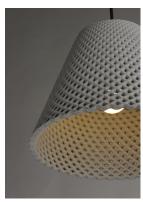

## PRODUCT DESCRIPTION

Beautiful pendants cast in White Gypsum or Grey Concrete with a perforated woven pattern that allows light to penetrate through the sides as well as down. The material itself is paintable so you can customize for a perfect fit.

# MATERIAL

Concrete